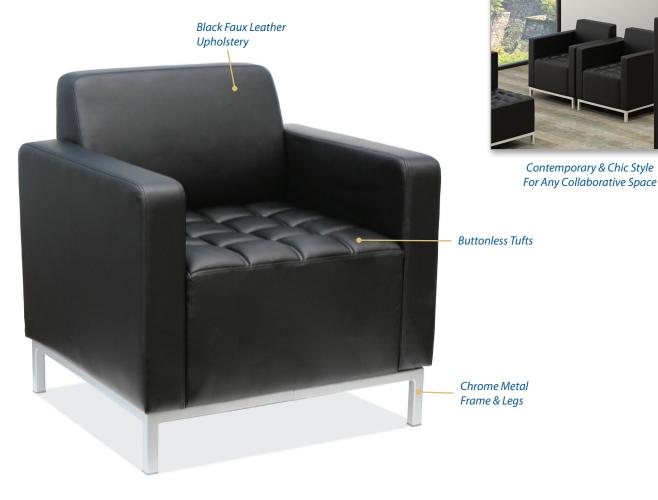

## MILLENNIAL COLLECTION

MODEL NO. 10520

GUEST CHAIR

### **DESCRIPTION**

- Modular design lets you use the chair independently, or you can build your own unique layout with multiple chairs
- Upholstered on all sides with durable, black faux leather
- · Chrome metal frame & legs
- "Buttonless" tufts are stitched in
- Weight Capacity (LBS): 275
- Product Weight (LBS): 56.80

#### **MATERIAL ATTRIBUTES**

Faux Leather Seat & Back Chrome Metal Base & Legs